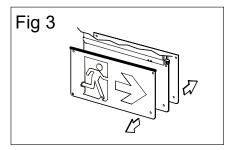

### **CHANGING OR REPLACING LEDGEND**

- 1. Remove the button (Fig1, Fig2)
- 2. Change to desired pictogram (Fig3)
- 3. Reinstall buttons and snap them together together (Fig4)

# Fig 1