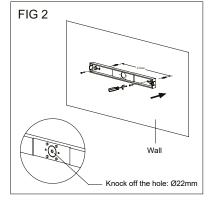

EC 60598-2-22

Warranty 3 years

### Maintained



L: live E: earth N: neutral

Wire range: 3x2.5mm² Strip length: 6-7mm

### INSTALLATION

When the Luminaire is connected to AC Power, The Battery is charging. In case of AC Power Failure. The luminaire will turn into Emergency Mode Automatically. When the main power supply is restored. It will return to normal operation & start charging.

- 1. All servicing should be performed by qualified personel only
- The device must be connected to the mains power supply through a fuse dependent by the total amount of the line's power load.

### **CHANGING OR REPLACING LEDGEND**

- 1. Remove the button (Fig1, Fig2)
- 2. Change to desired pictogram (Fig3)
- 3. Reinstall buttons and snap them together together (Fig4)



# Fig 1







### WALL MOUNT









### **CEILING MOUNT**

be no more than 3mm in size











### **TESTING**

All test functions are factory preset and do not need field adjustment

| AUTO TEST PERIOD  |                                           |  |  |  |  |
|-------------------|-------------------------------------------|--|--|--|--|
| Every 30 ± 2days  | PERFORMS A 25-35 SECONDS<br>DURATION TEST |  |  |  |  |
| Every 180 ±10days | PERFORMS A 30-35 MINUTES<br>DURATION TEST |  |  |  |  |

| GREEN INDICATOR STATUS            |                                           |  |  |  |  |
|-----------------------------------|-------------------------------------------|--|--|--|--|
| Green indicator Flashing Slowly   | CHARGING                                  |  |  |  |  |
| Solid Green Indicator             | FULL CHARG