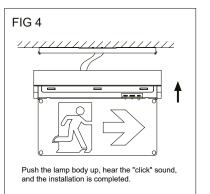

### **CHANGING OR REPLACING LEDGEND**

- 1. Remove the button (Fig1, Fig2)
- 2. Change to desired pictogram (Fig3)
- 3. Reinstall buttons and snap them together together (Fig4)