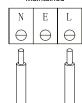

### Maintained

L: live E: earth N: neutral

Wire range: 3x2.5mm² Strip length: 6-7mm