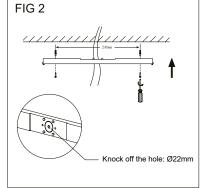

### **CHANGING OR REPLACING LEDGEND**

- 1. Remove the button (Fig1, Fig2)
- 2. Change to desired pictogram (Fig3)
- 3. Reinstall buttons and snap them together together (Fig4)