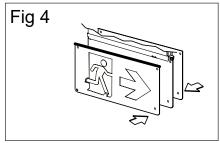

### **CHANGING OR REPLACING LEDGEND**

- 1. Remove the button (Fig1, Fig2)
- 2. Change to desired pictogram (Fig3)
- 3. Reinstall buttons and snap them together together (Fig4)