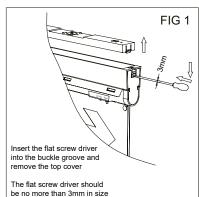

IEC 60598-2-22

Warranty 3 years

### Maintained



L: live E: earth N: neutral

Wire range: 3x2.5mm² Strip length: 6-7mm

### INSTALLATION

When the Luminaire is connected to AC Power, The Battery is charging. In case of AC Power Failure. The luminaire will turn into Emergency Mode Automatically. When the main power supply is restored. It will return to normal operation & start charging.

- 1. All servicing should be performed by qualified personel only
- The device must be connected to the mains power supply through a fuse dependent by the total amount of the line's power load.

### **CHANGING OR REPLACING LEDGEND**

- 1. Remove the button (Fig1, Fig2)
- 2. Change to desired pictogram (Fig3)
- 3. Reinstall buttons and snap them together together (Fig4)



# Fig 1







### WALL MOUNT









### **CEILING MOUNT**

be no more than 3mm in size











### **TESTING**

All test functions are factory preset and do not need field adjustment

| AUTO TEST PERIOD  |                                           |  |  |  |  |
|-------------------|-------------------------------------------|--|--|--|--|
| Every 30 ± 2days  | PERFORMS A 25-35 SECONDS<br>DURATION TEST |  |  |  |  |
| Every 180 ±10days | PERFORMS A 30-35 MINUTES<br>DURATION TEST |  |  |  |  |

| GREEN INDICATOR STATUS            |                                           |  |  |  |  |
|-----------------------------------|-------------------------------------------|--|--|--|--|
| Green indicator Flashing Slowly   | CHARGING                                  |  |  |  |  |
| Solid Green Indicator             | FULL CHA