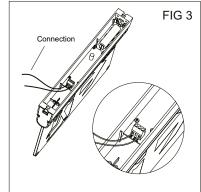

### **CHANGING OR REPLACING LEDGEND**

- 1. Remove the button (Fig1, Fig2)
- 2. Change to desired pictogram (Fig3)
- 3. Reinstall buttons and snap them together together (Fig4)