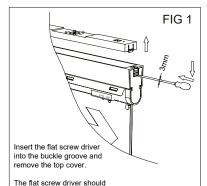

### **CHANGING OR REPLACING LEDGEND**

- 1. Remove the button (Fig1, Fig2)
- 2. Change to desired pictogram (Fig3)
- 3. Reinstall buttons and snap them together together (Fig4)

# Fig 1

### **CEILING MOUNT**

be no more than 3mm in size