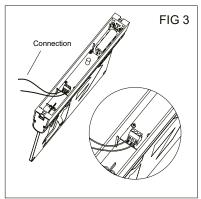

### **CHANGING OR REPLACING LEDGEND**

- 1. Remove the button (Fig1, Fig2)
- 2. Change to desired pictogram (Fig3)
- 3. Reinstall buttons and snap them together together (Fig4)