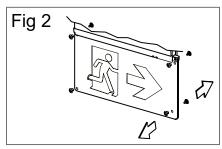

### **CHANGING OR REPLACING LEDGEND**

- 1. Remove the button (Fig1, Fig2)
- 2. Change to desired pictogram (Fig3)
- 3. Reinstall buttons and snap them together together (Fig4)

# Fig 1