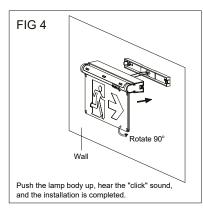

### **CHANGING OR REPLACING LEDGEND**

- 1. Remove the button (Fig1, Fig2)
- 2. Change to desired pictogram (Fig3)
- 3. Reinstall buttons and snap them together together (Fig4)