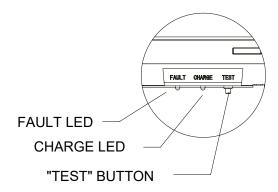

### **TESTING**

All test functions are factory preset and do not need field adjustment

| AUTO TEST PERIOD  |                                           |  |  |  |  |
|-------------------|-------------------------------------------|--|--|--|--|
| Every 30 ± 2days  | PERFORMS A 25-35 SECONDS<br>DURATION TEST |  |  |  |  |
| Every 180 ±10days | PERFORMS A 30-35 MINUTES<br>DURATION TEST |  |  |  |  |

| GREEN INDICATOR STATUS            |                                           |  |  |  |  |
|-----------------------------------|-------------------------------------------|--|--|--|--|
| Green indicator Flashing Slowly   | CHARGING                                  |  |  |  |  |
| Solid Green Indicator             | FULL CHARGE                               |  |  |  |  |
| Green Indicator Flashing Normally | MONTHLY INSPECTION<br>(25-35 SECONDS)     |  |  |  |  |
| Green Indicator Flashing Quickly  | SEMI-ANNUAL INSPECTION<br>(30-35 MINUTES) |  |  |  |  |

| RED INDICATOR STATUS                                        |                       |  |  |  |  |  |
|-------------------------------------------------------------|-----------------------|--|--|--|--|--|
| Red Indicator Flashing Slowly                               | BATTERY DISCONNECTED  |  |  |  |  |  |
| Red Indicator Flashing Normally                             | BATTERY SHORT CIRCUIT |  |  |  |  |  |
| Red indicator flashing Slowly,<br>Green Indicator as usual  | LED DISCONNECTED      |  |  |  |  |  |
| Red indicator flashing quickly,<br>Green Indicator as usual | LED SHORT CIRCUIT     |  |  |  |  |  |

| MANUAL TEST & SIMULATE AUTO TEST           |                                                                                            |  |  |  |  |
|--------------------------------------------|--------------------------------------------------------------------------------------------|--|--|--|--|
| Press the TEST switch without release      | In the main power state: Enter to Simulate emergency state, release restore to main power. |  |  |  |  |
| Press test button twice within 2 seconds   | 25-35 seconds duration test<br>(Simulate Monthly Test)                                     |  |  |  |  |
| Press test button 3 times within 2 seconds | 30-35 minutes duration test<br>(Simulate Annual Test)                                      |  |  |  |  |